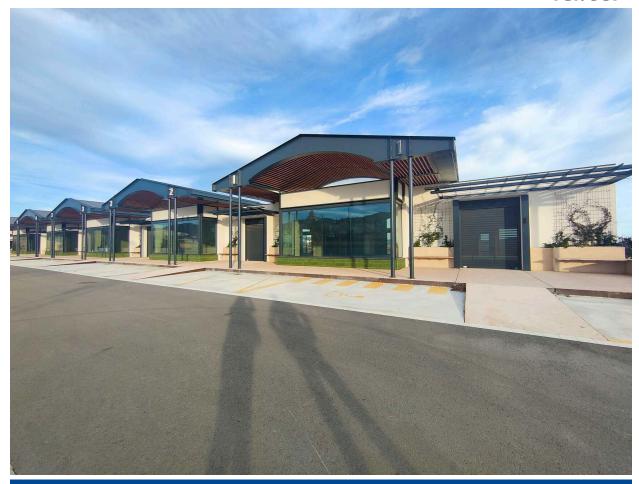

## Industrial warehouses for sale in Mont-ras.

An industrial and modern space for your business

An industrial and modern space for your business. Two industrial warehouses are completely interconnected, with a total built area of 640,01 m2. These warehouses are located in a strategic area with excellent access to major communication routes. They have been designed with the latest trends in industrial architecture. They offer a spacious working area that adapts to a variety of uses. Ideal for a shop, warehouse, workshop, logistics, or even as a production space. Their wide openings provide abundant natural light, reducing the need for artificial lighting and improving energy efficiency. They also have a 305.77 m2 warehouse.Don't miss this opportunity to take your business to the next level! For more information or to schedule a visit, feel free to contact us.