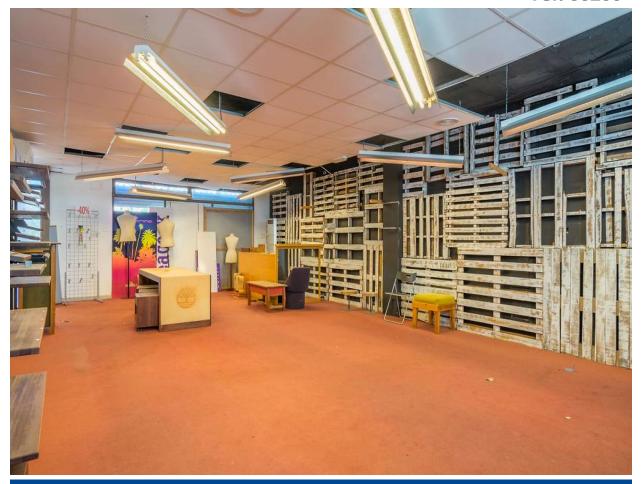

## **Comercial office for sale in Palafrugell**

Comercial office for sale in the center of Palafrugell

Apialia MLS. Commercial premises are located in the heart of Palafrugell, on the ground floor, with a square town just in front. Good commercial location, has a toilet, individual smoke extraction to the roof of the building, and a small yard. Built surface of 162 m, distributed in two large diaphanous rooms. Purchase expenses: 10% ITP + Notary + Register.