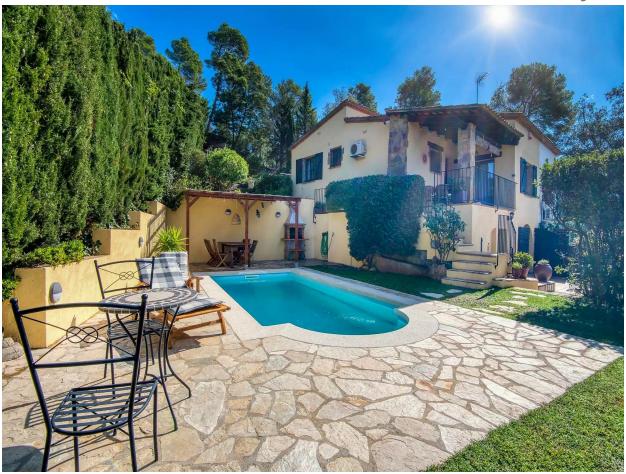

## **Detached house in Begur**

Detached house with 3 sides, with a plot of 574m2. The house consists of 2 double bedrooms and a full bathroom, kitchen, dining room and living room with fireplace. It also has a separate space with a bedroom and a bathroom that is very cozy and ideal for guests. The house enjoys very green views to the West. It is located 5 km from the center of Palafrugell and 1.5 km from the center of Begur. The surroundings are very relaxing and all services are just a few minutes away.