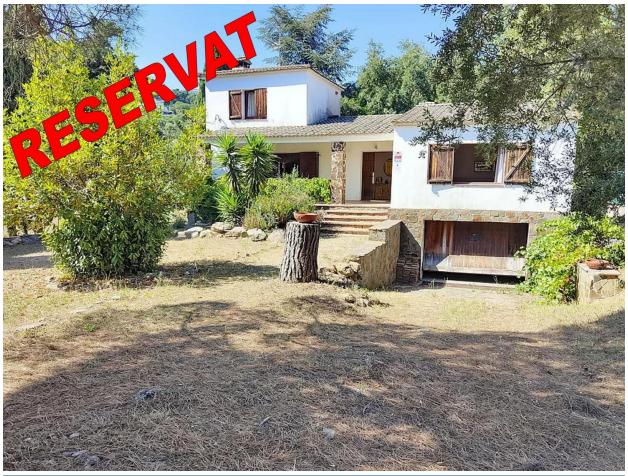

## Villa for sale in Calonge

Charming villa for sale in Mas Pere, Calonge

Exclusive Apialia Costa Brava. Discover your new home in the charming Mas Pere urbanization in Calonge and Sant Antoni.

Located on a large flat plot of 655 m<sup>2</sup>, at the entrance of the urbanization. This property offers you endless possibilities. The main floor is distributed into an entrance hall, living-dining room with fireplace, open plan kitchen, 3 bedrooms with wardrobes, 1 bathroom, and access to two pleasant terraces of approximately 16m<sup>2</sup> and 4m<sup>2</sup>. On the first floor, we find another double bedroom with a toilet. The basement floor is distributed into a 40m<sup>2</sup> garage and an additional space that offers endless possibilities. The Mas Pere urbanization is in the process of renovation to provide modern services directly to your door. Once all the improvements are completed, such as the sewer network, the undergrounding of electrical and water cables, as well as the installation of optic fibre, the value of properties in the area will increase significantly.

Whether you are looking for a renovation project to turn it into your definitive home or a profitable investment in a high-demand area, this house offers endless